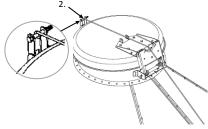

Wrap end of the Cord around the bolt and tie securely. KNOT MUST BE TIGHT TO SECURE CORD. (as pictured below)

 Guide the Cord over the bin roof (as pictured above) and use the Self- Drilling Screws to attach the Cord Retainer to the edge of the bin roof (as pictured below). 2 large holes on the Cord Retainer are provided to allow the bin bolts to pass through. (as pictured below)