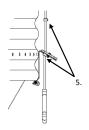

HANDLE GOES ON LAST

5. Slip 2 Cord Locking Collars onto the Cord. To locate the proper placement, open the lid completely and adjust the Cord Locking Collar to fit tight under the Cord Containment Bracket. Then Close the lid and place the second Cord Locking Collar tight under the Cord Containment Bracket.