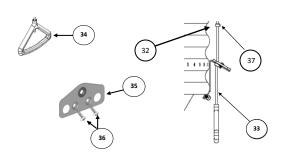

### Pre-Assembled Parts: 500679

| Key#                                              | PART #  | Description                                | Qty   |  |
|---------------------------------------------------|---------|--------------------------------------------|-------|--|
| 20                                                | 010651  | 5/16" X 2–½" Bolt                          | 1     |  |
| 21                                                | 012780  | 5/16" X 3/4" Thread Stud                   | 2     |  |
| 22                                                | 500653  | Bottom Hinge Bracket                       | 1     |  |
| 23                                                | 500652  | Lid Locking Collar                         | 1     |  |
| 24                                                | X sizes | Lid Collar (not included in kit)           | 0     |  |
| 500679 - Cord Containment Bracket (Pre-Assembled) |         |                                            |       |  |
| 25                                                | 500665  | Cord Containment Bracket                   | 1     |  |
| 26                                                | 500671  | Cord Containment Clamp                     | 1     |  |
| 27                                                | 012795  | #10-24 x ½" Un-Slotted Hex<br>Screw        | 2     |  |
| 28                                                | 500664  | Plastic Cord Guide                         | 1     |  |
| 29                                                | 500691  | Cord Retainer                              | 1     |  |
| 30                                                | 012408  | #10-24 Kep Locknut                         | 2     |  |
| 31                                                | 012789  | 5/16"-18 NYLOCK nut                        | 2     |  |
| 32                                                | 500669  | Cord Locking Collar                        | 2     |  |
| 33                                                | 500668  | Cord                                       | 32.5′ |  |
| 34                                                | 500666  | Cord Handle                                | 1     |  |
| 35                                                | 500688  | Rope Retainer                              | 1     |  |
| 36                                                | 012425  | 1/4" X 3/4" Self Drilling Screws           | 2     |  |
| 37                                                | 010310  | #10 – 32 x 1/4" Slotted<br>Nylon Set Screw | 2     |  |