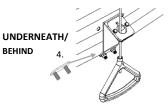

4. Attach the Cord Containment Bracket to the bottom edge of the bin. Place the Cord Containment Clamp on the underneath/behind the edge of the bin then tighten nuts sufficiently to hold Cord Containment Clamp securely in place. Now feed the Cord through the hole in the Cord Containment Bracket.