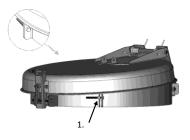

Recommend – Placement of Lid latch and hinge at a 90 degree angle to ladder for easy access.

 Slide the Lid assembly into the desired position and tighten the 5/16" x 2 ½ " Bolt located thru the holes of the Lid Locking Collar. (As pictured below)