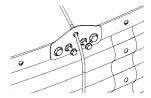

Wrap end of the Cord around the bolt and tie securely. KNOT MUST BE TIGHT TO SECURE CORD. (as pictured below)

 Guide the Cord over the bin roof (as pictured above) and use the Self- Drilling Screws to attach the Cord Retainer to the edge of the bin roof (as pictured below). 2 large holes on the Cord Retainer are provided to allow the bin bolts to pass through. (as pictured below)