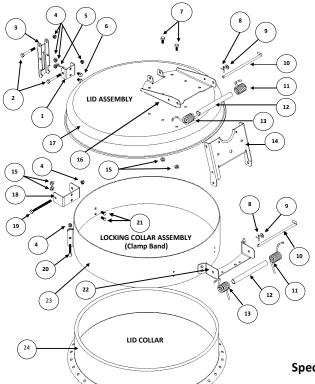

### Pre-Assembled Parts: 500650

### Pre-Assembled Parts: 500679

### **Un-Assembled Parts**

**Special Order – replacement parts** 

|                                               |        | 1                       | 1   |
|-----------------------------------------------|--------|-------------------------|-----|
| Key#                                          | PART # | Description             | Qty |
| 500650 – WayBack Lid Assembly (Pre-Assembled) |        |                         |     |
| 1                                             | 500659 | Lid Locking Bracket     | 1   |
| 2                                             | 010652 | 5/16" X 2-1/2" Hex Bolt | 2   |
| 3                                             | 500660 | Unlocking Arm           | 1   |
| 4                                             | 012789 | 5/16" Locknut           | 6   |
| 5                                             | 500662 | Locking Spring          | 1   |
| 6                                             | 010640 | 5/16" X 1/2" Hex Bolt   | 2   |
| 7                                             | 010643 | 5/16" X ¾" Hex Bolts    | 6   |
| 8                                             | 012660 | Cotter Pin              | 2   |
| 9                                             | 010426 | 5/16" Washer            | 2   |
| 10                                            | 500685 | Hinge Rod               | 2   |
| 11                                            | 500482 | Right Hand Spring       | 2   |
| 12                                            | 500658 | Spring Spacer           | 2   |
| 13                                            | 500492 | Left Hand Spring        | 2   |
| 14                                            | 500654 | Collar – Hinge Bracket  | 1   |
| 15                                            | 501441 | 5/16" Flange Nut        | 8   |
| 16                                            | 500655 | Top Hinge Bracket       | 1   |
| 17                                            | 500686 | Bin Lid                 | 1   |
| 18                                            | 500661 | Collar Lock Bracket     | 1   |
| 19                                            | 010655 | 5/16" X 4" Bolt         | 1   |

| Key#                                              | PART #  | Description                                | Qty   |  |
|---------------------------------------------------|---------|--------------------------------------------|-------|--|
| 20                                                | 010651  | 5/16" X 2–½" Bolt                          | 1     |  |
| 21                                                | 012780  | 5/16" X 3/4" Thread Stud                   | 2     |  |
| 22                                                | 500653  | Bottom Hinge Bracket                       | 1     |  |
| 23                                                | 500652  | Lid Locking Collar                         | 1     |  |
| 24                                                | X sizes | Lid Collar (not included in kit)           | 0     |  |
| 500679 - Cord Containment Bracket (Pre-Assembled) |         |                                            |       |  |
| 25                                                | 500665  | Cord Containment Bracket                   | 1     |  |
| 26                                                | 500671  | Cord Containment Clamp                     | 1     |  |
| 27                                                | 012795  | #10-24 x ½" Un-Slotted Hex<br>Screw        | 2     |  |
| 28                                                | 500664  | Plastic Cord Guide                         | 1     |  |
| 29                                                | 500691  | Cord Retainer                              | 1     |  |
| 30                                                | 012408  | #10-24 Kep Locknut                         | 2     |  |
| 31                                                | 012789  | 5/16"-18 NYLOCK nut                        | 2     |  |
| 32                                                | 500669  | Cord Locking Collar                        | 2     |  |
| 33                                                | 500668  | Cord                                       | 32.5′ |  |
| 34                                                | 500666  | Cord Handle                                | 1     |  |
| 35                                                | 500688  | Rope Retainer                              | 1     |  |
| 36                                                | 012425  | 1/4" X 3/4" Self Drilling Screws           | 2     |  |
| 37                                                | 010310  | #10 – 32 x 1/4" Slotted<br>Nylon Set Screw | 2     |  |