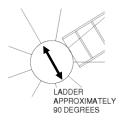

Recommend – Placement of Lid latch and hinge at a 90 degree angle to ladder for easy access.

 Slide the Lid assembly into the desired position and tighten the 5/16" x 2 ½ " Bolt located thru the holes of the Lid Locking Collar. (As pictured below)