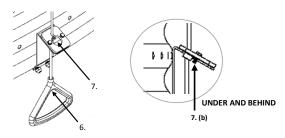

6. Slip the handle over the end of the Cord and tie a knot in the Cord, at the desired length.

- 7. To open Lid, pull Cord down through the bracket until the top Cord Locking Collar is under the bracket and let the Cord slide back and up into the slot to lock in place. Do not release the Cord handle until the Cord is locked in place.
- 8. To close the Lid, pull down on the Cord to release the Cord Locking Collar and slowly let the Cord slide up through the bracket until lid is closed and let Cord slide back and up into the slot to lock in place.