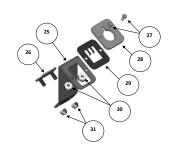

### Pre-Assembled Parts: 500650

### **Un-Assembled Parts**

**Special Order – replacement parts** 

|                                               |        | 1                       | 1   |
|-----------------------------------------------|--------|-------------------------|-----|
| Key#                                          | PART # | Description             | Qty |
| 500650 – WayBack Lid Assembly (Pre-Assembled) |        |                         |     |
| 1                                             | 500659 | Lid Locking Bracket     | 1   |
| 2                                             | 010652 | 5/16" X 2-1/2" Hex Bolt | 2   |
| 3                                             | 500660 | Unlocking Arm           | 1   |
| 4                                             | 012789 | 5/16" Locknut           | 6   |
| 5                                             | 500662 | Locking Spring          | 1   |
| 6                                             | 010640 | 5/16" X 1/2" Hex Bolt   | 2   |
| 7                                             | 010643 | 5/16" X ¾" Hex Bolts    | 6   |
| 8                                             | 012660 | Cotter Pin              | 2   |
| 9                                             | 010426 | 5/16" Washer            | 2   |
| 10                                            | 500685 | Hinge Rod               | 2   |
| 11                                            | 500482 | Right Hand Spring       | 2   |
| 12                                            | 500658 | Spring Spacer           | 2   |
| 13                                            | 500492 | Left Hand Spring        | 2   |
| 14                                            | 500654 | Collar – Hinge Bracket  | 1   |
| 15                                            | 501441 | 5/16" Flange Nut        | 8   |
| 16                                            | 500655 | Top Hinge Bracket       | 1   |
| 17                                            | 500686 | Bin Lid                 | 1   |
| 18                                            | 500661 | Collar Lock Bracket     | 1   |
| 19                                            | 010655 | 5/16" X 4" Bolt         | 1   |