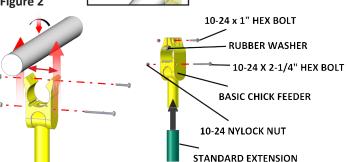

## Installation

- 1. Slide the Basic Chick Feeders onto the feed tube, as shown in Figure 1, then insert the 1" Hex Bolt into the top hole of the Basic Feeder (above the feed tube) and tighten with one of the Nylock Nuts. Then insert the 2-1/4" Hex Bolt into the bottom hole of the Basic Feeder (below the feed tube) and tighten with the Nylock Nut **OR** spread the top of the Basic Feeder apart just far enough to snap over the feed tube, as shown in Figure 2 and tighten into place over the holes provided at the bottom side of the feed tubes.
- 2. Slide the **Optional** Standard Extension or the **Optional** Crown Extension, as far a possible, onto the end of the tapered Basic Feeder extension.
- 3. Place the Rubber Washer on the top side of the feed tube and just under the top of the Basic Feeder where it splits, (may be centered or off center).