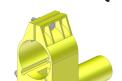

## Installation

- 1. Slide the Basic Chick Feeders onto the feed tube, as shown in Figure 1, then insert the 1" Hex Bolt into the top hole of the Basic Feeder (above the feed tube) and tighten with one of the Nylock Nuts. Then insert the 2-1/4" Hex Bolt into the bottom hole of the Basic Feeder (below the feed tube) and tighten with the Nylock Nut **OR** spread the top of the Basic Feeder apart just far enough to snap over the feed tube, as shown in Figure 2 and tighten into place over the holes provided at the bottom side of the feed tubes.
- 2. Slide the **Optional** Standard Extension or the **Optional** Crown Extension, as far a possible, onto the end of the tapered Basic Feeder extension.
- 3. Place the Rubber Washer on the top side of the feed tube and just under the top of the Basic Feeder where it splits, (may be centered or off center).