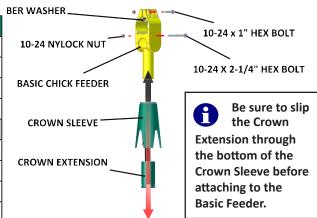

## Installation

- 1. Slide the Basic Chick Feeders onto the feed tube, as shown in Figure 1, then insert the 1" Hex Bolt into the top hole of the Basic Feeder (above the feed tube) and tighten with one of the Nylock Nuts. Then insert the 2-1/4" Hex Bolt into the bottom hole of the Basic Feeder (below the feed tube) and tighten with the Nylock Nut **OR** spread the top of the Basic Feeder apart just far enough to snap over the feed tube, as shown in Figure 2 and tighten into place over the holes provided at the bottom side of the feed tubes.
- 2. Slide the **Optional** Standard Extension or the **Optional** Crown Extension, as far a possible, onto the end of the tapered Basic Feeder extension.
- 3. Place the Rubber Washer on the top side of the feed tube and just under the top of the Basic Feeder where it splits, (may be centered or off center).