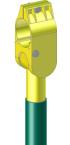

## Overview

The Best Start II Chick Feeder is comprised of the basic feeder and optional extension sleeve. The feeder and extension sleeve feature rugged, non-corrosive polymer construction. The fold away shut off design minimizes the chance of breakage by catch crews and winching systems. The feeder comes pre-assembled for installer convenience and BASIC CHICK FEEDER fits any style of feeder tube. To the right is shown the basic chick feeder with optional Crown extension 820007.