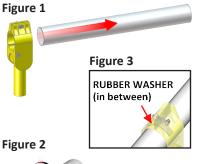

## Installation

- 1. Slide the Basic Chick Feeders onto the feed tube, as shown in Figure 1, then insert the 1" Hex Bolt into the top hole of the Basic Feeder (above the feed tube) and tighten with one of the Nylock Nuts. Then insert the 2-1/4" Hex Bolt into the bottom hole of the Basic Feeder (below the feed tube) and tighten with the Nylock Nut **OR** spread the top of the Basic Feeder apart just far enough to snap over the feed tube, as shown in Figure 2 and tighten into place over the holes provided at the bottom side of the feed tubes.
- 2. Slide the **Optional** Standard Extension or the **Optional** Crown Extension, as far a possible, onto the end of the tapered Basic Feeder extension.
- 3. Place the Rubber Washer on the top side of the feed tube and just under the top of the Basic Feeder where it splits, (may be centered or off center).