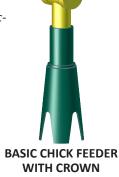

## Overview

The Best Start II Chick Feeder is comprised of the basic feeder and optional extension sleeve. The feeder and extension sleeve feature rugged, non-corrosive polymer construction. The fold away shut off design minimizes the chance of breakage by catch crews and winching systems. The feeder comes pre-assembled for installer convenience and BASIC CHICK FEEDER fits any style of feeder tube. To the right is shown the basic chick feeder with optional Crown extension 820007.